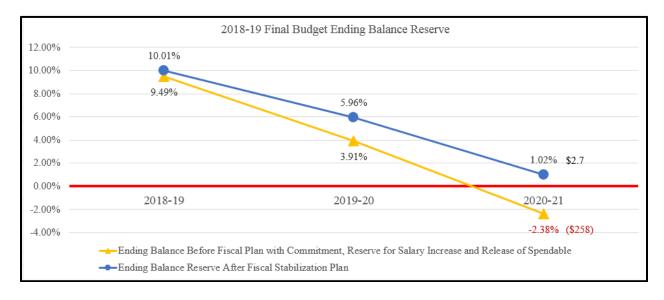

#### Declining Reserve Levels

The District reserve levels continues to decline as fixed costs continues to increase in a declining enrollment environment. After the Fiscal Stabilization Plan, the District's ending balance reserve is estimated to drop from 10.01% in 2018-19 to 1.02% in 2020-21.